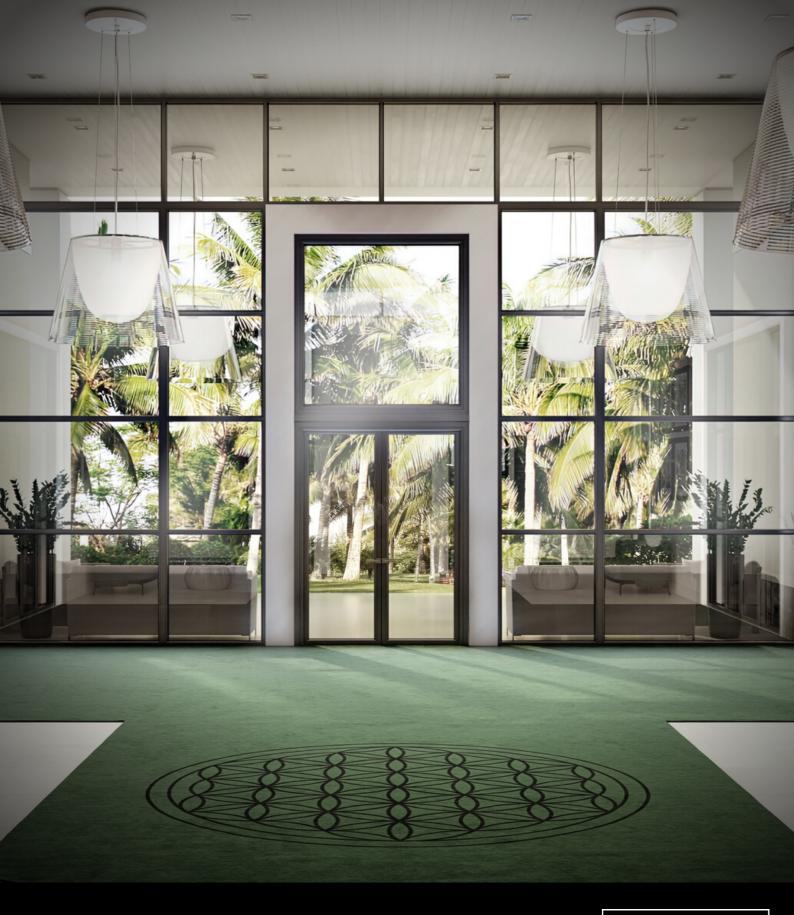

### The premium entrance rug from KRAMIS

The Premium entrance rug from KRAMIS is made of pure virgin wool and guarantees durability at the highest level. Whether residential or commercial, the rug is used everywhere where a wow effect must be radiated. Here, the first impression, as well as the enthusiasm plays an important role.

In addition, the high walking comfort and durability offers an ideal solution for exclusive hotels, restaurants, public facilities and other entrance areas that need to represent.

The rugs are 100% SWISS MADE and are produced by hand tufting technique. Thanks to this craft it is possible to produce rugs in any size, shape, color and with any design - exactly tailored to your wishes and rooms.

The high pile weight of 3,200 kg/m2 means that the rug is very durable and can absorb as much moisture and dirt as possible. When you walk on it, it cleans and dries your shoes as if you were using a rag.