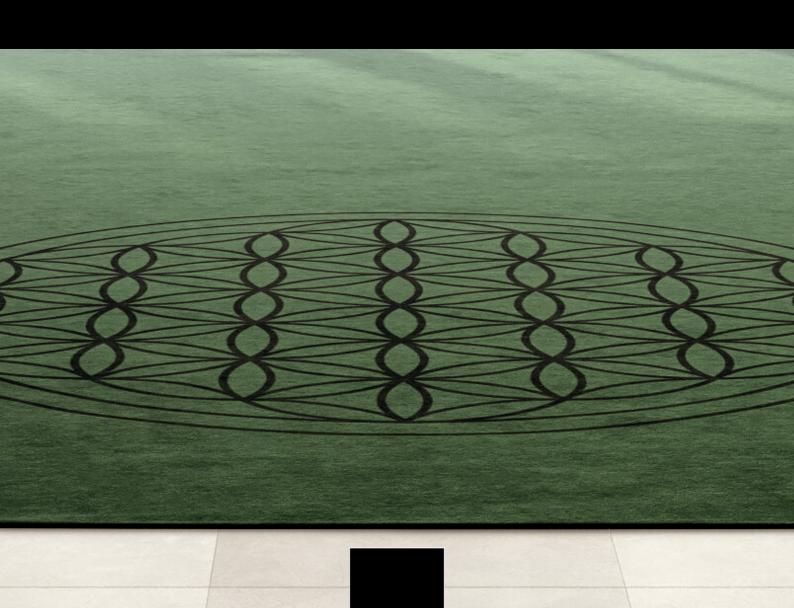

# **Technical facts**

Hand tufted rug, Swiss manufacture
100% pure virgin wool
total height 12 mm (as loop rug 6 mm)
any size - any shape - any color
On request with motif

suitable for underfloor heating, non-aging, odorless, flame retardant (B1)