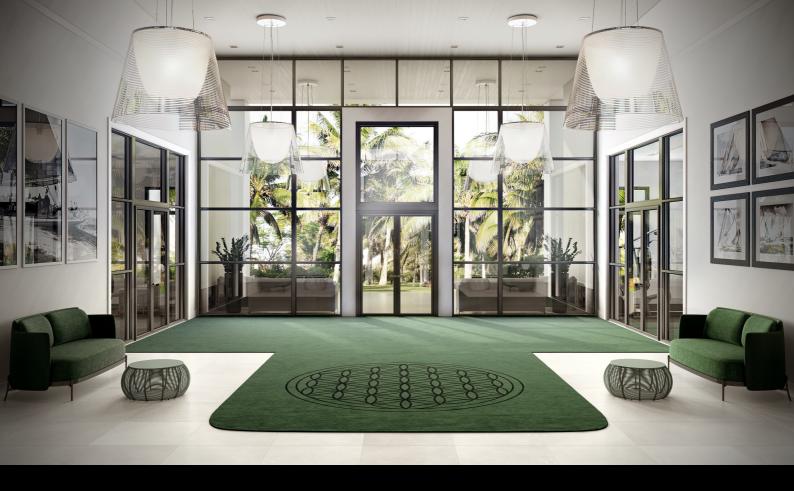

### The premium entrance rug from KRAMIS

The Premium entrance rug from KRAMIS is made of pure virgin wool and guarantees durability at the highest level. Whether residential or commercial, the rug is used everywhere where a wow effect must be radiated. Here, the first impression, as well as the enthusiasm plays an important role.

In addition, the high walking comfort and durability offers an ideal solution for exclusive hotels, restaurants, public facilities and other entrance areas that need to represent.

The rugs are 100% SWISS MADE and are produced by hand tufting technique. Thanks to this craft it is possible to produce rugs in any size, shape, color and with any design - exactly tailored to your wishes and rooms.